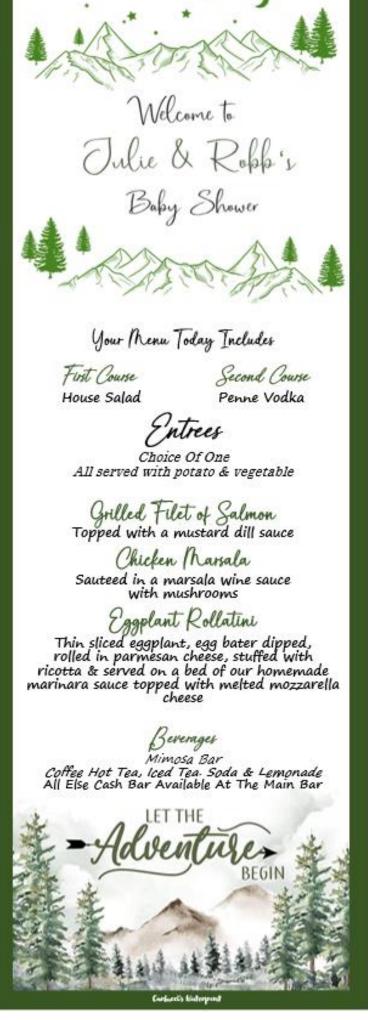

# PERSONALIZED MENU

Sample Menu

Carlucci's Waterfront Personalized Baby Shower Menu

With this custom menu, your guests will make their entree choice on the day of the affair.

As the host you choose:

1 Salad (Upgrade Caesar Salad or Tossed Garden Salad with a choice of 2 dressings)

1 Pasta Course (Dinner Package Only)

3 Entrée Selections

& 1 Dessert from the attached banquet package

Decorations are allowed; however, we ask that there is NO confetti and/or sparklers!

CONTACT US FOR DATE & TIME AVAILABILITY: 876 Centerton Rd Mt. Laurel, NJ 08054 (856) 235 – 5737

> Pasta Course (Choice of One) Penne Vodka Penne Pomodoro Penne Marinara (Vegan)

Main Course ~Choice of Three Main Entrée Selections~ Add \$2pp For Extra Selection

## Seafood

Grilled Fillet of Salmon Add \$3.00 Maryland Crab Cake Add \$15.00 Stuffed Flounder with Crab Add \$15.00

### Veal

Veal Parmigiana Veal Marsala Veal Francese Veal Piccata Veal Mimosa Eggplant Rollatini (Vegetarian) Pasta Primavera (Vegan) Ravioli Bellini (Vegetarian) Stuffed Shells (Vegetarian) Vodka Rigatoni Lasagna Napoli Ravioli Valentino

## Chicken

Chicken Parmigiana Chicken Marsala Chicken Francese Chicken Piccata Chicken Florentine Chicken Maximo Grilled Seasoned Chicken Breast

#### Beef

Prime Rib Add \$9.00 Filet Mignon Add \$15.00

~Vegan & Gluten Free Available Upon Request~

\*All served with potato & vegetable of the day\* Meals served with pasta or pasta meals, do not include potato & vegetable

Dessert Course (Choice of One) Tiramisu Cheesecake Carrot Cake Add \$2 Fresh Fruit Cup (Sugar Free) Add \$1 Vanilla Ice Cream Parfait (Gluten Free) (Choice of: Chocolate or Strawberry Sauce)

> Beverages (Unlimited) Coffee, Hot Tea, Unsweetened Iced Tea, Lemonade & Soda \*Bar arrangements catered to your needs\*