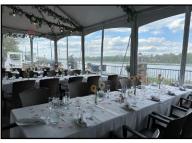

Carlucci's is located on the banks of the Rancocas Creek. The restaurant is uniquely built with windows offering a panoramic view. Also, our newest addition, a beautiful brick face and stone patio right on the waterfront. Perfect for pictures. We have a great geological location being situated right off of Route 295, exit 43 North (Rancocas woods/Delran) & 43 B South (Delran). Once exiting 295, Carlucci's is only 30 seconds away with no complicated turns to confuse your invited guests. We are only 20 minutes from Philadelphia, Cherry Hill, Trenton, or Gloucester County.

# BANQUET ROOM REQUIREMENTS

Room occupancy is based on set up space that is needed for your event: We offer Private rooms and Semiprivate Areas: All rooms and areas are based upon date availability.