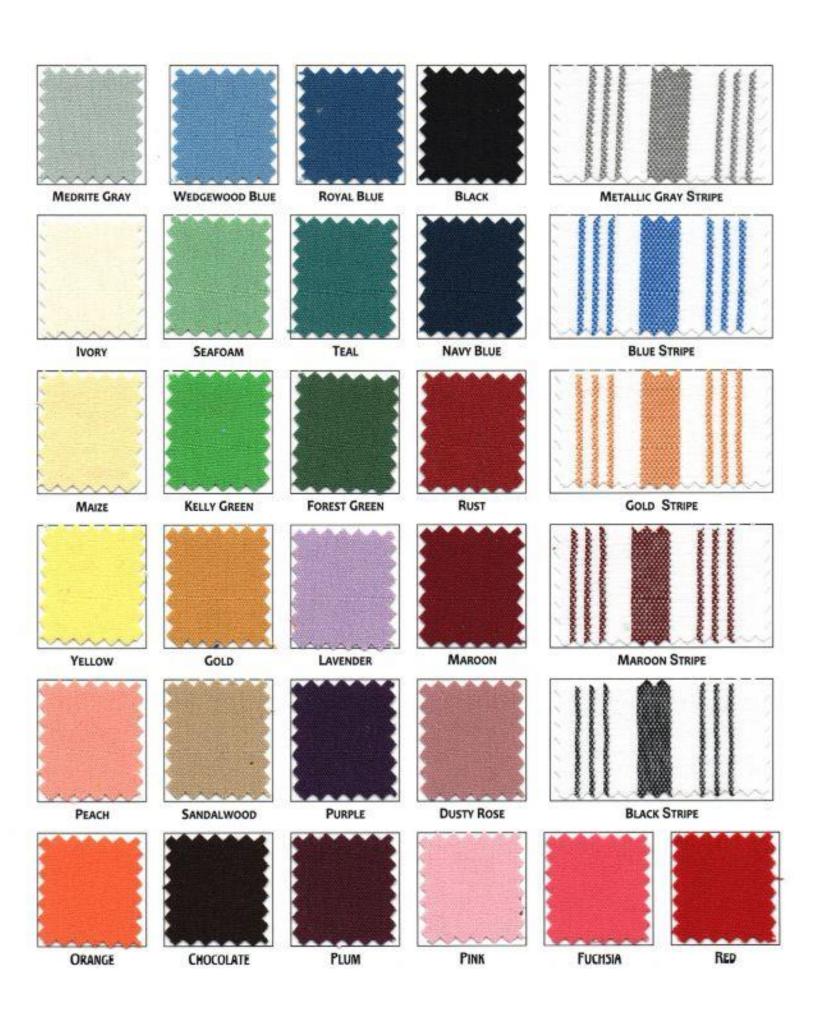

scheduled date,

Floor plans are finalized one week prior to your event,

based on final head counts given.

















## L&M BAKERY

PHONE: 856-461-1660

ADDRESS: 11 SAINT MIHIEL DRIVE DELRAN, NJ 08075

ASK FOR EILEEN, KRISTEE OR AMY

CAKE SIZES

7" SERVES 6-8 PEOPLE, 8" SERVES 8-10 PEOPLE, 9" SERVES 12-15 PEOPLE, 10"
SERVES 15-18 PEOPLE, 12" SERVES 18-25 PEOPLE, 14 SHEET SERVES, 12
PEOPLE, 15 SHEET SERVES 25-30 PEOPLE, FULL SHEET SERVES 50-60 PEOPLE,
8LB SERVES 40 PEOPLE, 10LB SERVES 50 PEOPLE, 15LB SERVES 75 PEOPLE,
20LB SERVES 100 PEOPLE

CAKE FLAVORS

VANILLA, CHOCOLATE, POUND CAKE, RED VELVET, STRAWBERRY, CARROT

CAKE FROSTING

BUTTERCREAM OR VANILLA

FILLING FLAVORS

STRAWBERRY, BANANA, RASPBERRY, VANILLA CUSTARD, CHOCOLATE
CUSTARD, CHOCOLATE MOUSSE

MINIS



## LINEN CHART



## REFERRALS

All referred to you based on Courtesy and are Highly recommended

| All referred to you based