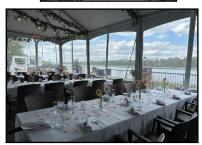

Carlucci's is located on the banks of the Rancocas Creek. The restaurant is uniquely built with windows offering a panoramic view. Also, our newest addition, a beautiful brick face and stone patio right on the waterfront. Perfect for pictures. We have a great geological location being situated right off of Route 295, exit 43 North (Rancocas woods/Delran) & 43 B South (Delran). Once exiting 295, Carlucci's is only 30 seconds away with no complicated turns to confuse your invited guests. We are only 20 minutes from Philadelphia, Cherry Hill, Trenton, or Gloucester County.

## SIT DOWN LUNCH PACKAGE

Available Everyday Start Time No Later Than 1:30pm

## SIT DOWN DINNER PACKAGE

Available 7 Days A Week