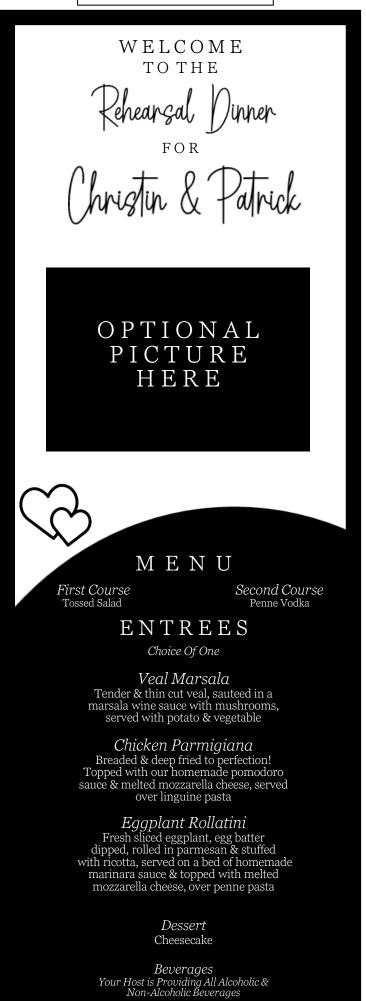

# Carlucci's Waterfront Personalized Rehearsal Dinner Menu

With this custom menu, your guests will make their entree choice on the day of the affair.

As the host you choose:

1 Salad (Upgrade Caesar Salad or Tossed Garden Salad with a choice of 2 dressings)

1 Pasta Course (Dinner Package Only)

3 Entrée Selections

& 1 Dessert from the attached banquet package

Decorations are allowed; however, we ask that there is NO confetti and/or sparklers!

## Veal

Veal Parmigiana
Veal Marsala
Veal Francese
Veal Piccata
Veal Mimosa

## Pasta Specialties

Eggplant Rollatini (Vegetarian)
Pasta Primavera (Vegan)
Ravioli Bellini (Vegetarian)
Stuffed Shells (Vegetarian)
Vodka Rigatoni
Lasagna Napoli
Ravioli Valentino

## Chicken

Chicken Parmigiana
Chicken Marsala
Chicken Francese
Chicken Piccata
Chicken Florentine
Chicken Maximo
Grilled Seasoned Chicken Breast

Dessert Course (Choice of One)

Tiramisu Cheesecake Carrot Cake Add \$2 Fresh Fruit Cup (Sugar Free) Add \$1 Vanilla Ice Cream Parfait (Gluten Free) (Choice of: Chocolate or Strawberry Sauce)

### Beverages (Unlimited)

Coffee, Hot Tea, Unsweetened Iced Tea, Lemonade & Soda \*Bar arrangements catered to your needs\*

\$ 27.00 per person adults (M-F)
Additional \$15 per person if event is held outdoors
\$37 per person for Saturday & Sunday lunch package